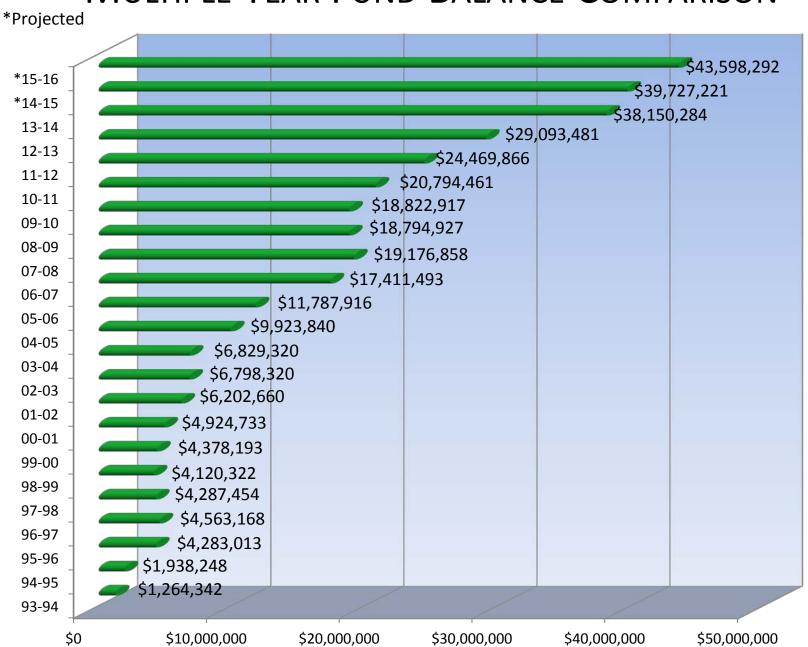

# REVENUE BUDGET

MAINTENANCE AND OPERATIONS ONLY

| Year      | Local         | State         | Federal    | Total         |
|-----------|---------------|---------------|------------|---------------|
| 2015-2016 | \$ 33,180,700 | \$ 49,280,939 | \$ 575,000 | \$ 83,036,639 |
| 2014-2015 | \$ 29,649,789 | \$ 45,294,829 | \$ 565,000 | \$ 75,509,619 |