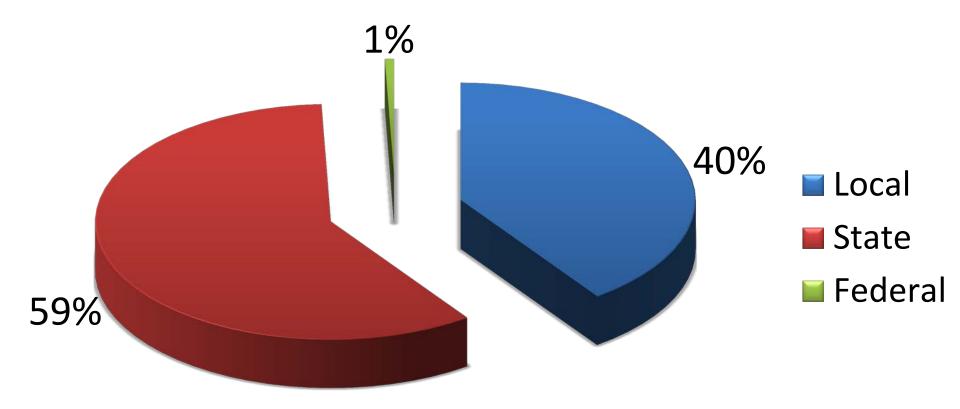

# REVENUE BUDGET

MAINTENANCE AND OPERATIONS ONLY

| Year      | Local         | State         | Federal    | Total         |
|-----------|---------------|---------------|------------|---------------|
| 2015-2016 | \$ 33,180,700 | \$ 49,280,939 | \$ 575,000 | \$ 83,036,639 |
| 2014-2015 | \$ 29,649,789 | \$ 45,294,829 | \$ 565,000 | \$ 75,509,619 |