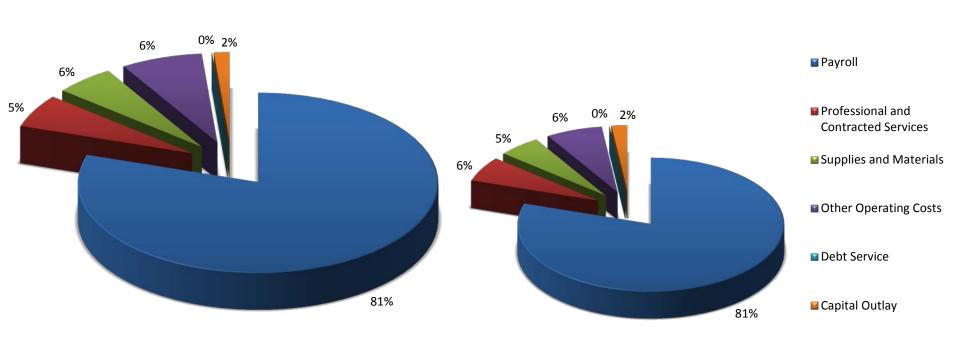

# DICKINSON INDEPENDENT SCHOOL DISTRICT 2015-2016 BUDGET BY FUNCTION & OBJECT

|                           | GENERAL FUND - MAINTENANCE & OPERATIONS EXPENDITURES |                       |             |                 |              |                |              |          |
|---------------------------|------------------------------------------------------|-----------------------|-------------|-----------------|--------------|----------------|--------------|----------|
|                           | 6100                                                 | 6200                  | 6300        | 6400            | 6500         | 6600           |              | % of     |
| Function                  | Payroll Costs                                        | Professional Services | Supplies    | Other Operating | Debt Service | Capital Outlay | Total        | Function |
|                           |                                                      |                       |             |                 |              |                |              |          |
| 11 Instruction            | \$46,544,170                                         | \$1,373,895           | \$2,137,827 | \$210,847       | \$0          | \$164,803      | \$50,431,542 | 59.73%   |
| 12 Library                | \$791,125                                            | \$55,600              | \$268,647   | \$5,108         | \$0          | \$0            | \$1,120,480  | 1.33%    |
| 13 Staff Development      | \$104,829                                            | \$68,373              | \$13,830    | \$109,747       | \$0          | \$0            | \$296,779    | 0.35%    |
| 21 Curriculum             | \$1,002,390                                          | \$22,250              | \$14,795    | \$38,714        | \$0          | \$0            | \$1,078,149  | 1.28%    |
| 23 School Administration  | \$4,658,278                                          | \$16,000              | \$78,254    | \$46,962        | \$0          | \$0            | \$4,799,494  | 5.68%    |
| 31 Counseling             | \$2,189,144                                          | \$5,800               | \$46,322    | \$34,728        | \$0          | \$0            | \$2,275,994  | 2.70%    |
| 32 Social Work            | \$82,064                                             | \$0                   | \$2,000     | \$7,000         | \$0          | \$0            | \$91,064     | 0.11%    |
| 33 Health Services        | \$600,001                                            | \$5,600               | \$25,428    | \$3,862         | \$0          | \$0            | \$634,891    | 0.75%    |
| 34 Transportation         | \$3,512,918                                          | \$127,200             | \$878,787   | (\$149,576)     | \$0          | \$581,000      | \$4,950,329  | 5.86%    |
| 36 Extracurricular        | \$1,037,241                                          | \$108,358             | \$184,703   | \$365,382       | \$0          | \$0            | \$1,695,684  | 2.01%    |
| 41 General Administration | \$1,895,159                                          | \$824,575             | \$131,980   | \$205,275       | \$0          | \$0            | \$3,056,989  | 3.62%    |
| 51 Maintenance            | \$5,001,973                                          | \$1,191,865           | \$871,767   | \$1,830,425     | \$0          | \$195,000      | \$9,091,030  | 10.77%   |
| 52 Security               | \$0                                                  | \$314,371             | \$81,700    | \$0             | \$0          | \$0            | \$396,071    | 0.47%    |
| 53 Technology             | \$1,224,489                                          | \$136,865             | \$95,150    | \$18,000        | \$0          | \$151,000      | \$1,625,504  | 1.93%    |
| 61 Community Service      | \$7,962                                              | \$5,000               | \$0         | \$10,218        | \$0          | \$0            | \$23,180     | 0.03%    |
| 71 Debt Service           | \$0                                                  | \$0                   | \$0         | \$0             | \$0          | \$0            | \$0          | 0.00%    |
| 81 Construction           | \$0                                                  | \$0                   | \$0         | \$0             | \$0          | \$340,000      | \$340,000    | 0.40%    |
| 93 Shared Service         | \$0                                                  | \$0                   | \$0         | \$2,357,449     | \$0          | \$0            | \$2,357,449  | 2.79%    |
| 95 JJAEP                  | \$0                                                  | \$170,000             | \$0         | \$0             | \$0          | \$0            | \$170,000    | 0.20%    |
|                           |                                                      |                       |             |                 |              |                |              |          |
| Totals                    | \$68,651,744                                         | \$4,425,752           | \$4,831,190 | \$5,094,141     | \$0          | \$1,431,803    | \$84,434,630 | 100.00%  |
| % by Object               | 81.31%                                               | 5.24%                 | 5.72%       | 6.03%           | 0.00%        | 1.70%          | 100.00%      |          |

## EXPENDITURE BUDGET FOR 2015-2016 BY FUNCTION

#### Maintenance and Operations Only